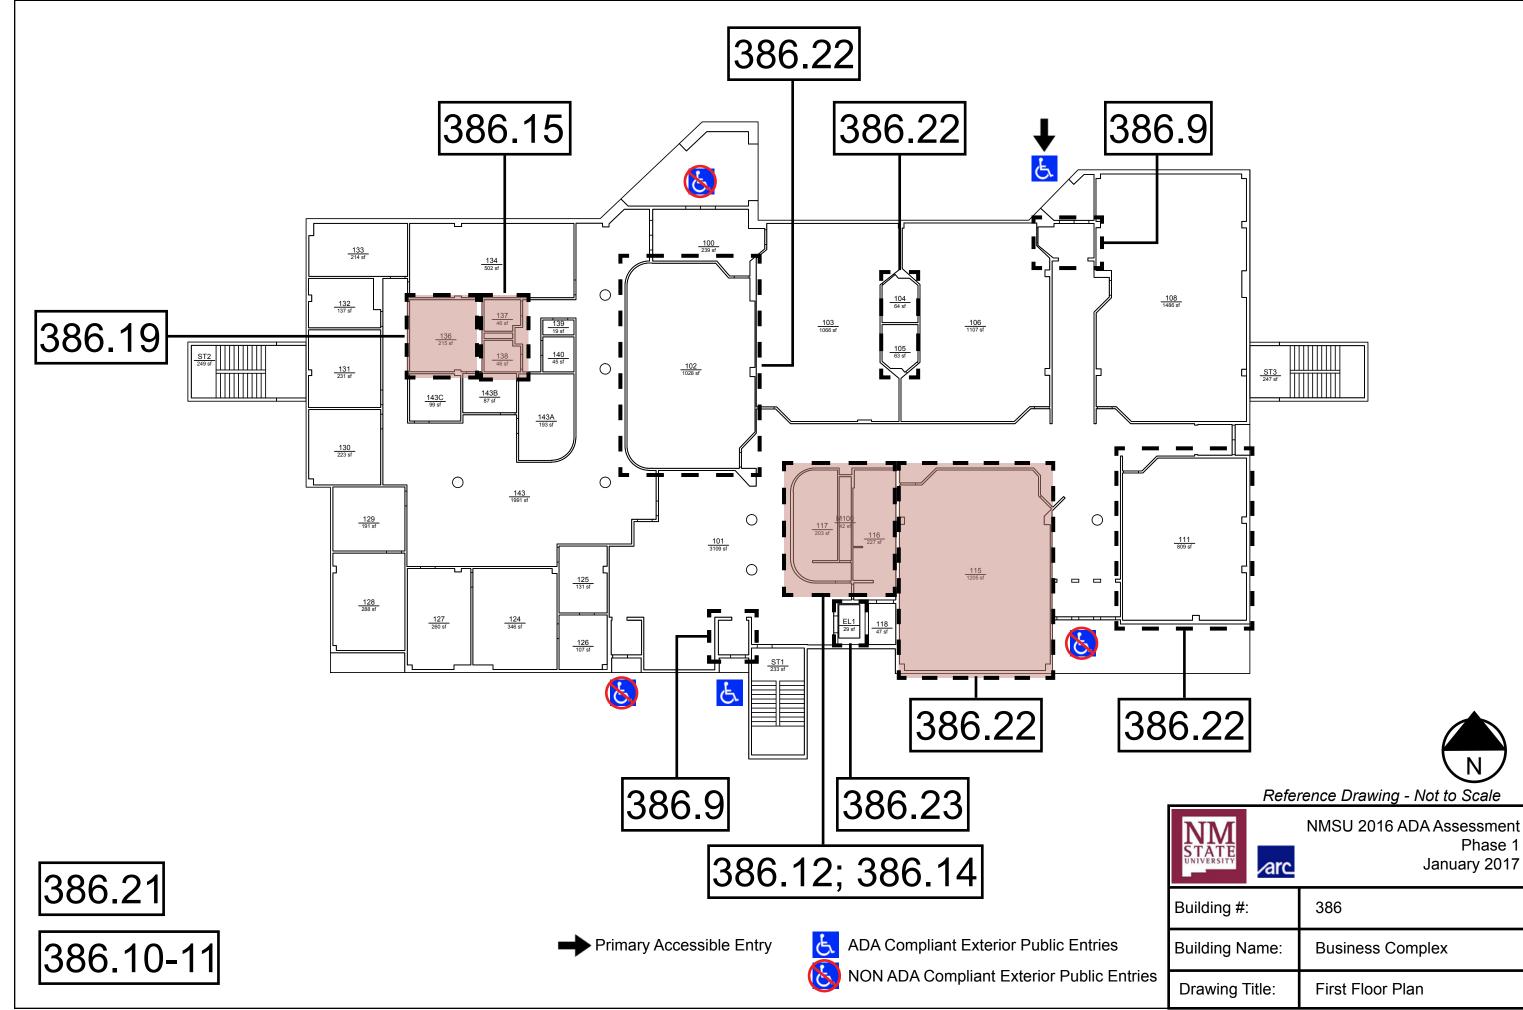

| NM<br>STATE<br>UNIVERSITY | NMSU 2016 ADA Assessment<br>Phase 1<br>January 2017 |
|---------------------------|-----------------------------------------------------|
| Building #:               | 386                                                 |
| Building Name:            | Business Complex                                    |
| Drawing Title:            | First Floor Plan                                    |
| ·                         | ARC Project# 21619                                  |

| NM<br>STATE<br>UNIVERSITY | NMSU 2016 ADA Assessment<br>Phase 1<br>January 2017 |
|---------------------------|-----------------------------------------------------|
| Building #:               | 386                                                 |
| Building Name:            | Business Complex                                    |
| Drawing Title:            | First Floor Plan                                    |
|                           | ARC Project# 21619                                  |

STATE

NMSU 2016 ADA Assessment
Phase 1
January 2017

| Building #:    | 386              |  |
|----------------|------------------|--|
| Building Name: | Business Complex |  |
| Drawing Title: | First Floor Plan |  |

| STATE VNIVERSITY | NMSU 2016 ADA Assessment<br>Phase 1<br>January 2017 |
|------------------|-----------------------------------------------------|
| Building #:      | 386                                                 |
| Building Name:   | Business Complex                                    |
| Drawing Title:   | First Floor Plan                                    |
| Drawing Title:   | First Floor Plan                                    |