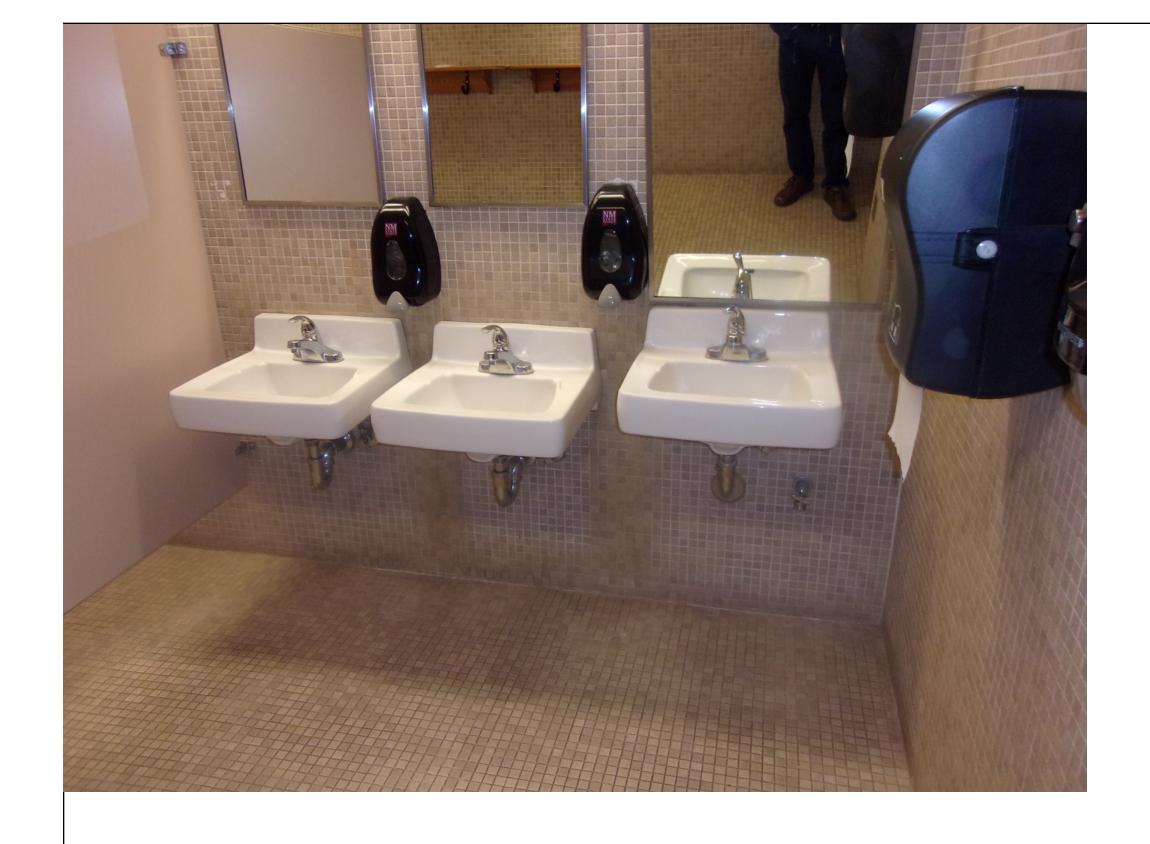

| NM<br>STATE<br>UNIVERSITY | NMSU 2016 ADA Assessment<br>Phase 1<br>January 2017 |
|---------------------------|-----------------------------------------------------|
| Building #:               | 386                                                 |
| Building Name:            | Business Complex                                    |
| Drawing Title:            | First Floor Plan                                    |
| ·                         | ARC Project# 21619                                  |





| NM<br>STATE<br>UNIVERSITY | NMSU 2016 ADA Assessment<br>Phase 1<br>January 2017 |
|---------------------------|-----------------------------------------------------|
| Building #:               | 386                                                 |
| Building Name:            | Busin